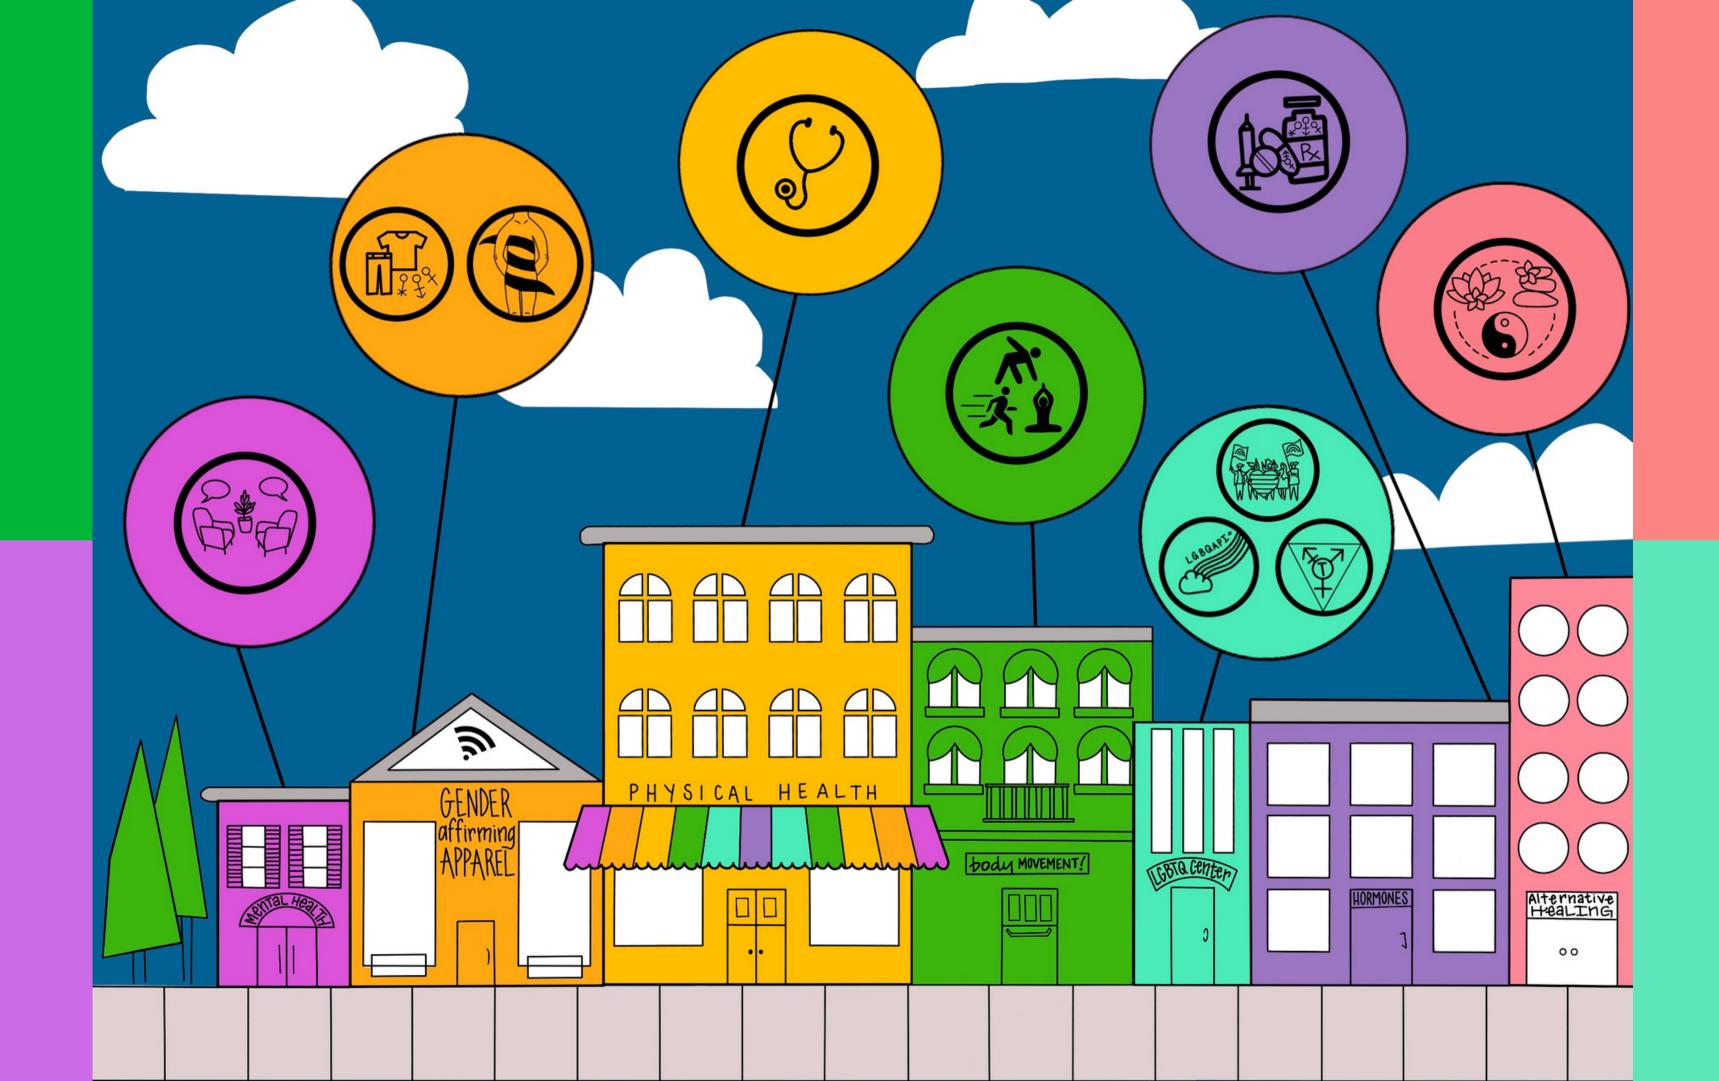

Here are some examples of some community resources that could be helpful to add to the list when asking clients about what they need. Refer back to the list of local organizations at the beginning of this toolkit. These could be good places to ask about where to find these materials/services in your community.

Continually seek feedback from queer and trans clients on providers that they find affirming. The anecdotal experiences of queer and trans folks can be informative as to who your agency should include in your referral guides. Here are some of the resources and services we offer here, or can connect you to in the community. Please feel free to mark any that you are interested in learning more about or that you think may be helpful to you.